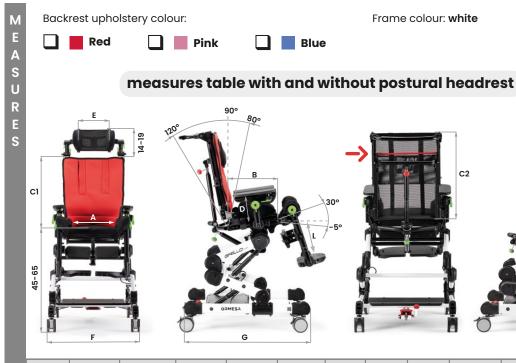

- Frame painted with non-toxic epoxy powders. Compact and adjustable in height to allow access to different table tops and work surfaces - thanks to the gas spring for the adjustment with the child seated. The international height adjustment patented system, typical of the Ε "GRILLO product family", allows for a compact, space-saving base while offering a wide range A of height adjustments.
- Т Grillo Adaptive Seating has a very breathable, comfortable, durable, easy to wash and quick to dry fabric, composed by: U
  - » Load-bearing upholstery, not removable: the essential design texture allows excellent breathability that reduces sweating and bacteria formation. The composition of the fabric allows easy sanitation and washing with quick drying times. The texture maintains the performance even at high loads and it has **self-supporting effect**. It is **fire retardant** according to reaction to fire Class 1 (non-flammable combustible materials) according to the MD of 26th June 1984 and subsequent amendments and additions.
    - » Removable cover is made by very breathable and high quality material both internally and externally. The inner padding has a highly innovative leading edge structure, that is three-dimensional, lightweight, providing extremely high air circulation, optimal weight distribution and excellent comfort. The external fabric is highly resistant to abrasion too. Fire retardant according to EN 1021-1:2014 and EN 1021-2:2014 standards.
    - Backrest adjustable in height and tilt thanks to gas spring. Foldable for transport.
    - Soft armrests, adjustable in height and tilt.

R

E S

- · Multiadjustable padded pelvic side supports for greater containment. Adjustable in width, rotation and depth.
- Safe adjustments without any risk of losing the screw.
- Seat tilted by gas spring; adjustable in depth and width thanks to padded pelvic side supports.
- · Legrest adjustable in height and tilt with physiological fulcrum, such as to make the adjustment comfortable. Adjustable in depth with the seat.
- · Calf rests adjustable in height and depth.
- Footrests tilting and adjustable in flexion-extension.
- Twin solid wheels, 75 mm swiveling, all equipped with parking brakes.

## Please check off the interested products

| $\underline{\wedge}$ | With the external headrest<br>863 don't raise the backrest |
|----------------------|------------------------------------------------------------|

above the red line.

Marked CE

Attention! Read carefully the user and

maintenance manual

**ORDER FORM** 

**GRILLO ADAPTIVE** SEATING

58 cm

22,8 in

74 cm

29,1 in

X

Frame colour: white

Medium

25-35 cm

9,8-13,7 in

28-43 cm

11-16,9 in

40-55 cm

15,7-21,6 in

40-70 cm

15,7-27,5 in

16-20 cm

6,2-7,8 in

20 cm

7,8 in

70 cm

27,5 in

24,3 kg

53,5 lb

45 kg

99.2 lb

110-145 cm

43.3-57 in

25-40 cm

9,8-15,7 in