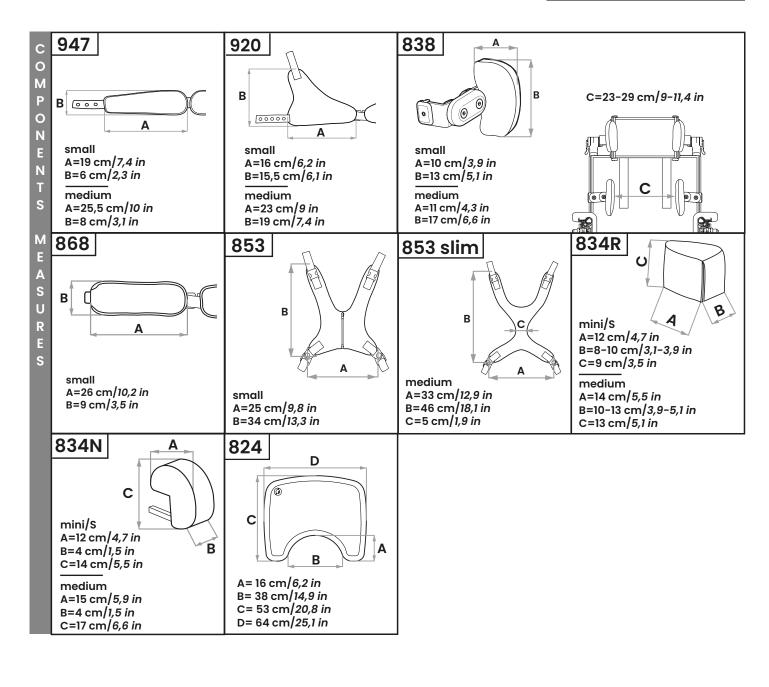

l equipped with parking brakes.

## Please check off the interested products



| $\underline{\wedge}$ | With the external headrest<br>863 don't raise the backrest |
|----------------------|------------------------------------------------------------|

above the red line.

Marked CE

Attention! Read carefully the user and

maintenance manual

**ORDER FORM** 

**GRILLO ADAPTIVE** SEATING



58 cm

22,8 in

74 cm

29,1 in

X

Frame colour: white

Medium

25-35 cm

9,8-13,7 in

28-43 cm

11-16,9 in

40-55 cm

15,7-21,6 in

40-70 cm

15,7-27,5 in

16-20 cm

6,2-7,8 in

20 cm

7,8 in

70 cm

27,5 in

24,3 kg

53,5 lb

45 kg

99.2 lb

110-145 cm

43.3-57 in

25-40 cm

9,8-15,7 in





## ORDER FORM GRILLO ADAPTIVE SEATING size MEDIUM



V.





## ORDER FORM GRILLO ADAPTIVE SEATING size MEDIUM



V.