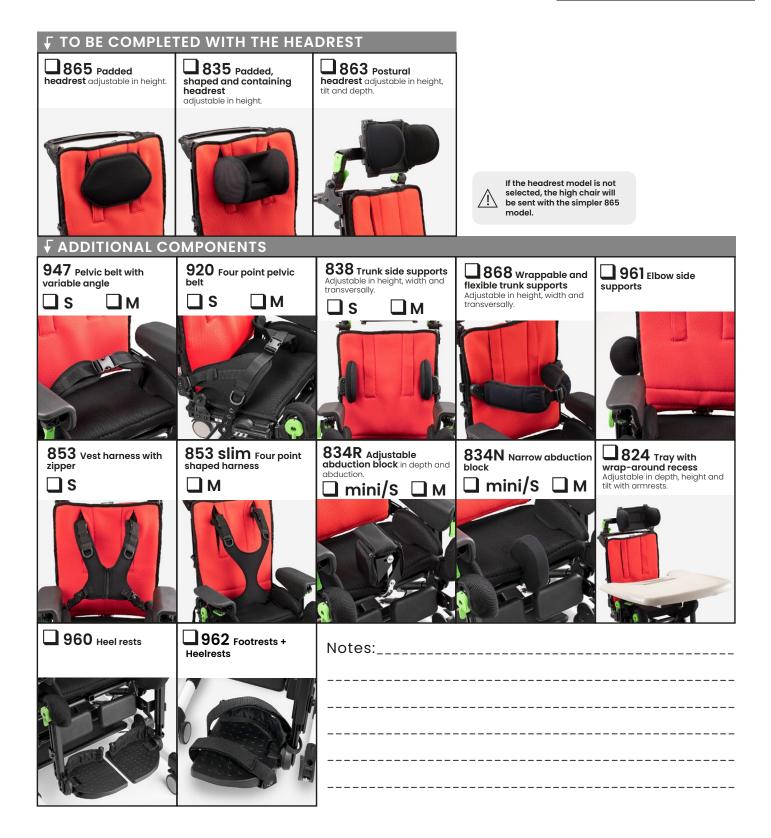

## Please check off the interested products

| $\underline{\wedge}$ | With the external headrest<br>863 don't raise the backrest |
|----------------------|------------------------------------------------------------|

above the red line.

Marked CE

Attention! Read carefully the user and

maintenance manual

**ORDER FORM** 

**GRILLO ADAPTIVE** SEATING

58 cm

22,8 in