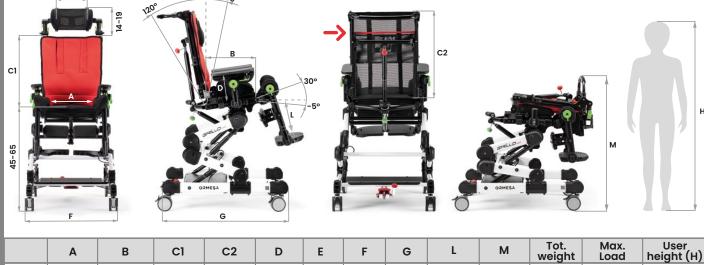

- Frame painted with non-toxic epoxy powders. Compact and adjustable in height to allow access to different table tops and work surfaces - thanks to the gas spring for the adjustment with the child seated. The international height adjustment patented system, typical of the Ε "GRILLO product family", allows for a compact, space-saving base while offering a wide range A of height adjustments.
- Т Grillo Adaptive Seating has a very breathable, comfortable, durable, easy to wash and quick to dry fabric, composed by: U
  - » Load-bearing upholstery, not removable: the essential design texture allows excellent breathability that reduces sweating and bacteria formation. The composition of the fabric allows easy sanitation and washing with quick drying times. The texture maintains the performance even at high loads and it has **self-supporting effect**. It is **fire retardant** according to reaction to fire Class 1 (non-flammable combustible materials) according to the MD of 26th June 1984 and subsequent amendments and additions.
    - » Removable cover is made by very breathable and high quality material both internally and externally. The inner padding has a highly innovative leading edge structure, that is three-dimensional, lightweight, providing extremely high air circulation, optimal weight distribution and excellent comfort. The external fabric is highly resistant to abrasion too. Fire retardant according to EN 1021-1:2014 and EN 1021-2:2014 standards.
    - Backrest adjustable in height and tilt thanks to gas spring. Foldable for transport.
    - Soft armrests, adjustable in height and tilt.

R

E S

- · Multiadjustable padded pelvic side supports for greater containment. Adjustable in width, rotation and depth.
- Safe adjustments without any risk of losing the screw.
- Seat tilted by gas spring; adjustable in depth and width thanks to padded pelvic side supports.
- · Legrest adjustable in height and tilt with physiological fulcrum, such as to make the adjustment comfortable. Adjustable in depth with the seat.
- · Calf rests adjustable in height and depth.
- Footrests tilting and adjustable in flexion-extension.
- Twin solid wheels, 75 mm swiveling, all equipped with parking brakes.

74 cm

29,1 in

X

Frame colour: white

Medium

25-35 cm

9,8-13,7 in

28-43 cm

11-16,9 in

40-55 cm

15,7-21,6 in

40-70 cm

15,7-27,5 in

16-20 cm

6,2-7,8 in

20 cm

7,8 in

70 cm

27,5 in

24,3 kg

53,5 lb

45 kg

99.2 lb

110-145 cm

43.3-57 in

25-40 cm

9,8-15,7 in